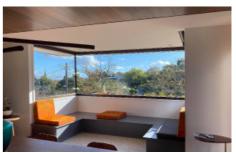

Fixed panes enable you to enjoy a clear view without obstruction, acting as a picture frame for the scenery outside of the window. Often used in combination with openable windows or doors.