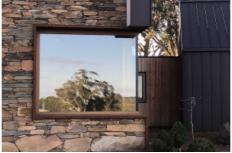

Fixed panes enable you to enjoy a clear view without obstruction, acting as a picture frame for the scenery outside of the window. Often used in combination with openable windows or doors.