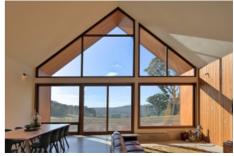

Fixed panes enable you to enjoy a clear view without obstruction, acting as a picture frame for the scenery outside of the window. Often used in combination with openable windows or doors.