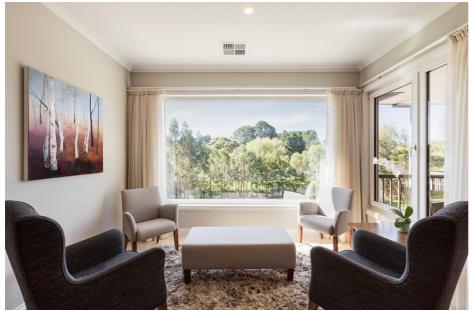

Fixed panes enable you to enjoy a clear view without obstruction, acting as a picture frame for the scenery outside of the window. Often used in combination with openable windows or doors.